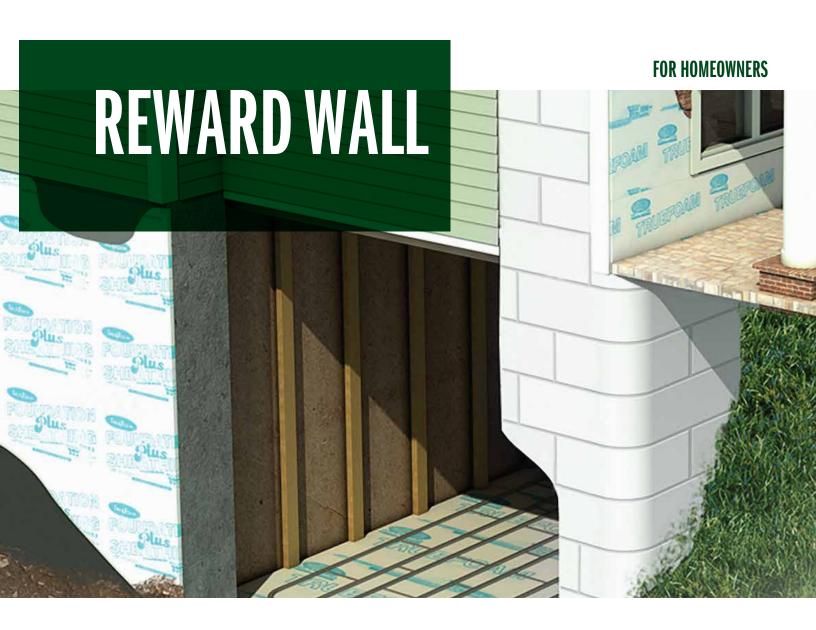

# BUILD A HOME THAT'S STRONG, SAFE AND ENERGY EFFICIENT.

## ARE YOU READY TO BUILD YOUR NEW HOME USING THE MOST ENERGY-EFFICIENT WALL SYSTEM AVAILABLE?

Reward Wall is an innovative concrete form system that replaces traditional wooden forms – allowing you to build a home that's energy-efficient, environmentally-friendly, sustainable, quiet and comfortable.